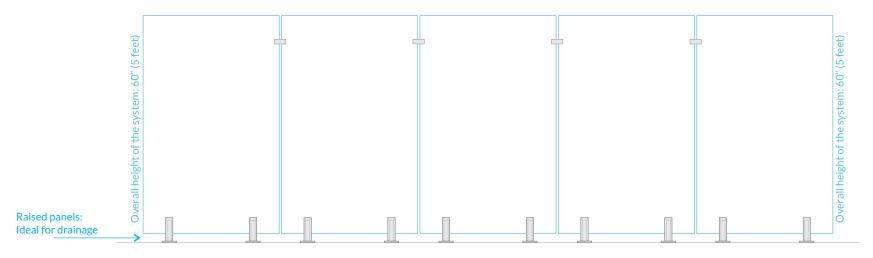

## Example of Glass Railings around Pools

Version with laminated panels / no top cap rails

2205 'Duplex or Surgical' grade Stainless Steel 'Spigot' Clamps Even more resistant than 316 'Marine' grade Stainless Steel