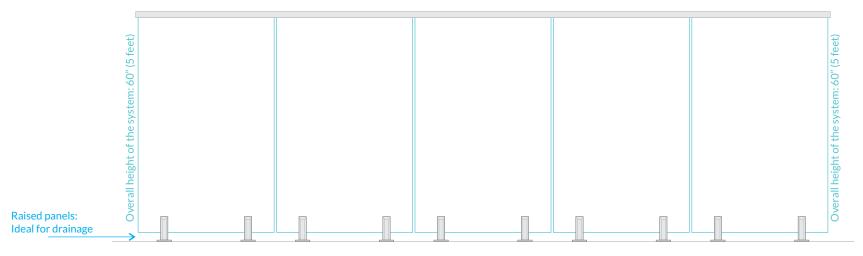

## Example of Glass Railings around Pools

Version with top cap rails

2205 'Duplex or Surgical' grade Stainless Steel 'Spigot' Clamps Even more resistant than 316 'Marine' grade Stainless Steel