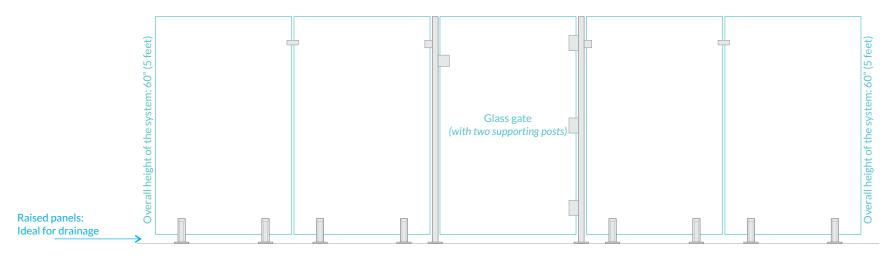

## Example of Glass Gate installed on a Glass Fence around a Pool

2205 'Duplex or Surgical' grade Stainless Steel 'Spigot' Clamps Even more resistant than 316 'Marine' grade Stainless Steel